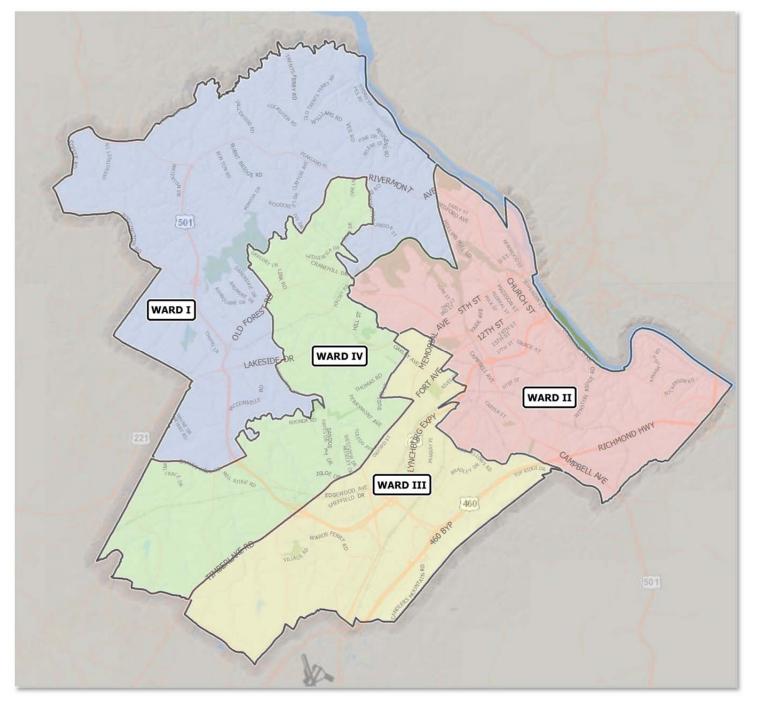

Ward I Ward II Ward IV

Ward I

Area: 17.27 square miles

| Overview                                         |             |         |     |
|--------------------------------------------------|-------------|---------|-----|
| Overview Households                              |             | %       | MOF |
|                                                  | #<br>7.71.2 | %       | MOE |
| Total Households (2010-2014 ACS)                 | 7,712       |         |     |
| Total Households (2016 Esri) Population          | 8,172<br>#  | %       | MOE |
| · ·                                              |             | %0      | MOE |
| Total Population (2010-2014 ACS)                 | 18,725      |         |     |
| Total Population (2016 Esri) White               | 19,285      | 70.150/ |     |
|                                                  | 15,071      | 78.15%  |     |
| Black/African American                           | 2,933       | 15.21%  |     |
| American Indian/Alaska Native                    | 56          | 0.29%   |     |
| Asian                                            | 542         | 2.81%   |     |
| Pacific Islander                                 | 14          | 0.07%   |     |
| Other Race                                       | 247         | 1.28%   |     |
| Two or More Races                                | 424         | 2.20%   |     |
| Hispanic Population                              | 624         | 3.24%   |     |
| Minority Population                              | 4,511       | 23.39%  |     |
| Household Income                                 |             |         |     |
| Household Income (2016 Esri)                     | #           | %       | MOE |
| Median Household Income                          | \$53,968    | 100%    |     |
| Average Household Income                         | \$82,470    | 100%    |     |
| Houshold Income Intervals                        |             |         |     |
| Less than \$15,000                               | 1,210       | 14.81%  |     |
| \$15,000-\$24,999                                | 645         | 7.89%   |     |
| \$25,000-\$34,999                                | 883         | 10.81%  |     |
| \$35,000-\$49,999                                | 1,087       | 13.30%  |     |
| \$50,000-\$74,999                                | 1,220       | 14.93%  |     |
| \$75,000-\$99,999                                | 978         | 11.97%  |     |
| \$100,000-\$149,999                              | 959         | 11.74%  |     |
| \$150,000-\$199,999                              | 557         | 6.82%   |     |
| \$200,000 or greater                             | 634         | 7.76%   |     |
| Households with Assisted Incomes (2010-2014 ACS) | #           | %       | MOE |
| Type of Assistance                               |             |         |     |
| Public Assistance Income                         | 125         | 1.62%   | 94  |
| No Public Assistance Income                      | 7,587       | 98.38%  | 292 |
| Food Stamps/SNAP                                 | 644         | 8.35%   | 155 |
| No Food Stamps/SNAP                              | 7,068       | 91.65%  | 287 |

Ward II

Area: 11.68 square miles

| Overview                                         |          |        |     |
|--------------------------------------------------|----------|--------|-----|
| Households                                       | #        | %      | MOE |
| Total Households (2010-2014 ACS)                 | 6,907    |        |     |
| Total Households (2016 Esri)                     | 7,701    |        |     |
| Population                                       | #        | %      | MOE |
| Total Population (2010-2014 ACS)                 | 17,904   |        |     |
| Total Population (2016 Esri)                     | 19,127   |        |     |
| White                                            | 6,221    | 32.52% |     |
| Black/African American                           | 11,946   | 62.46% |     |
| American Indian/Alaska Native                    | 102      | 0.53%  |     |
| Asian                                            | 119      | 0.62%  |     |
| Pacific Islander                                 | 17       | 0.09%  |     |
| Other Race                                       | 153      | 0.80%  |     |
| Two or More Races                                | 570      | 2.98%  |     |
| Hispanic Population                              | 550      | 2.88%  |     |
| Minority Population                              | 13,114   | 68.56% |     |
| Household Income                                 |          |        |     |
| Household Income (2016 Esri)                     | #        | %      | MOE |
| Median Household Income                          | \$22,443 | 100%   |     |
| Average Household Income                         | \$32,100 | 100%   |     |
| Houshold Income Intervals                        |          |        |     |
| Less than \$15,000                               | 2,491    | 32.35% |     |
| \$15,000-\$24,999                                | 1,659    | 21.54% |     |
| \$25,000-\$34,999                                | 1,105    | 14.35% |     |
| \$35,000-\$49,999                                | 1,035    | 13.44% |     |
| \$50,000-\$74,999                                | 769      | 9.99%  |     |
| \$75,000-\$99,999                                | 316      | 4.10%  |     |
| \$100,000-\$149,999                              | 237      | 3.08%  |     |
| \$150,000-\$199,999                              | 46       | 0.60%  |     |
| \$200,000 or greater                             | 43       | 0.56%  |     |
| Households with Assisted Incomes (2010-2014 ACS) | #        | %      | MOE |
| Type of Assistance                               |          |        |     |
| Public Assistance Income                         | 342      | 4.95%  | 129 |
| No Public Assistance Income                      | 6,565    | 95.05% | 343 |
| Food Stamps/SNAP                                 | 2,376    | 34.40% | 268 |
| No Food Stamps/SNAP                              | 4,531    | 65.60% | 318 |

Ward III

Area: 9.83 square miles

| Overview                                         |            |        |      |
|--------------------------------------------------|------------|--------|------|
| Households                                       | #          | %      | MOE  |
| Total Households (2010-2014 ACS)                 | "<br>5,759 | ,,,    | 1.02 |
| Total Households (2016 Esri)                     | 6,129      |        |      |
| Population                                       | #          | %      | MOE  |
| Total Population (2010-2014 ACS)                 | 20,839     |        |      |
| Total Population (2016 Esri)                     | 21,004     |        |      |
| White                                            | 15,150     | 72.13% |      |
| Black/African American                           | 3,761      | 17.91% |      |
| American Indian/Alaska Native                    | 117        | 0.56%  |      |
| Asian                                            | 1,056      | 5.03%  |      |
| Pacific Islander                                 | 38         | 0.18%  |      |
| Other Race                                       | 399        | 1.90%  |      |
| Two or More Races                                | 483        | 2.30%  |      |
| Hispanic Population                              | 947        | 4.51%  |      |
| Minority Population                              | 6,328      | 30.13% |      |
| Household Income                                 |            |        |      |
| Household Income (2016 Esri)                     | #          | %      | МОЕ  |
| Median Household Income                          | \$35,941   | 100%   |      |
| Average Household Income                         | \$46,653   | 100%   |      |
| Houshold Income Intervals                        |            |        |      |
| Less than \$15,000                               | 1,290      | 21.06% |      |
| \$15,000-\$24,999                                | 832        | 13.58% |      |
| \$25,000-\$34,999                                | 844        | 13.78% |      |
| \$35,000-\$49,999                                | 1,082      | 17.66% |      |
| \$50,000-\$74,999                                | 1,037      | 16.93% |      |
| \$75,000-\$99,999                                | 432        | 7.05%  |      |
| \$100,000-\$149,999                              | 485        | 7.92%  |      |
| \$150,000-\$199,999                              | 46         | 0.75%  |      |
| \$200,000 or greater                             | 78         | 1.27%  |      |
| Households with Assisted Incomes (2010-2014 ACS) | #          | %      | MOE  |
| Type of Assistance                               |            |        |      |
| Public Assistance Income                         | 197        | 3.42%  | 70   |
| No Public Assistance Income                      | 5,563      | 96.60% | 281  |
| Food Stamps/SNAP                                 | 910        | 15.80% | 180  |
| No Food Stamps/SNAP                              | 4,849      | 84.20% | 307  |

Ward IV

Area: 10.69 square miles

| Overview                                         |          |        |     |
|--------------------------------------------------|----------|--------|-----|
| Households                                       | #        | %      | MOE |
| Total Households (2010-2014 ACS)                 | 8,041    |        |     |
| Total Households (2016 Esri)                     | 8,406    |        |     |
| Population                                       | #        | %      | MOE |
| Total Population (2010-2014 ACS)                 | 20,147   |        |     |
| Total Population (2016 Esri)                     | 20,795   |        |     |
| White                                            | 15,318   | 73.66% |     |
| Black/African American                           | 3,653    | 17.57% |     |
| American Indian/Alaska Native                    | 84       | 0.40%  |     |
| Asian                                            | 798      | 3.84%  |     |
| Pacific Islander                                 | 23       | 0.11%  |     |
| Other Race                                       | 355      | 1.71%  |     |
| Two or More Races                                | 565      | 2.72%  |     |
| Hispanic Population                              | 774      | 3.72%  |     |
| Minority Population                              | 5,846    | 28.11% |     |
| Household Income                                 |          |        |     |
| Household Income (2016 Esri)                     | #        | %      | MOE |
| Median Household Income                          | \$47,709 | 100%   |     |
| Average Household Income                         | \$59,668 | 100%   |     |
| Houshold Income Intervals                        |          |        |     |
| Less than \$15,000                               | 1,070    | 12.73% |     |
| \$15,000-\$24,999                                | 902      | 10.73% |     |
| \$25,000-\$34,999                                | 895      | 10.65% |     |
| \$35,000-\$49,999                                | 1,508    | 17.94% |     |
| \$50,000-\$74,999                                | 1,885    | 22.42% |     |
| \$75,000-\$99,999                                | 1,018    | 12.11% |     |
| \$100,000-\$149,999                              | 744      | 8.85%  |     |
| \$150,000-\$199,999                              | 182      | 2.17%  |     |
| \$200,000 or greater                             | 202      | 2.40%  |     |
| Households with Assisted Incomes (2010-2014 ACS) | #        | %      | MOE |
| Type of Assistance                               |          |        |     |
| Public Assistance Income                         | 70       | 0.87%  | 45  |
| No Public Assistance Income                      | 7,971    | 99.13% | 331 |
| Food Stamps/SNAP                                 | 738      | 9.18%  | 159 |
| No Food Stamps/SNAP                              | 7,303    | 90.82% | 331 |